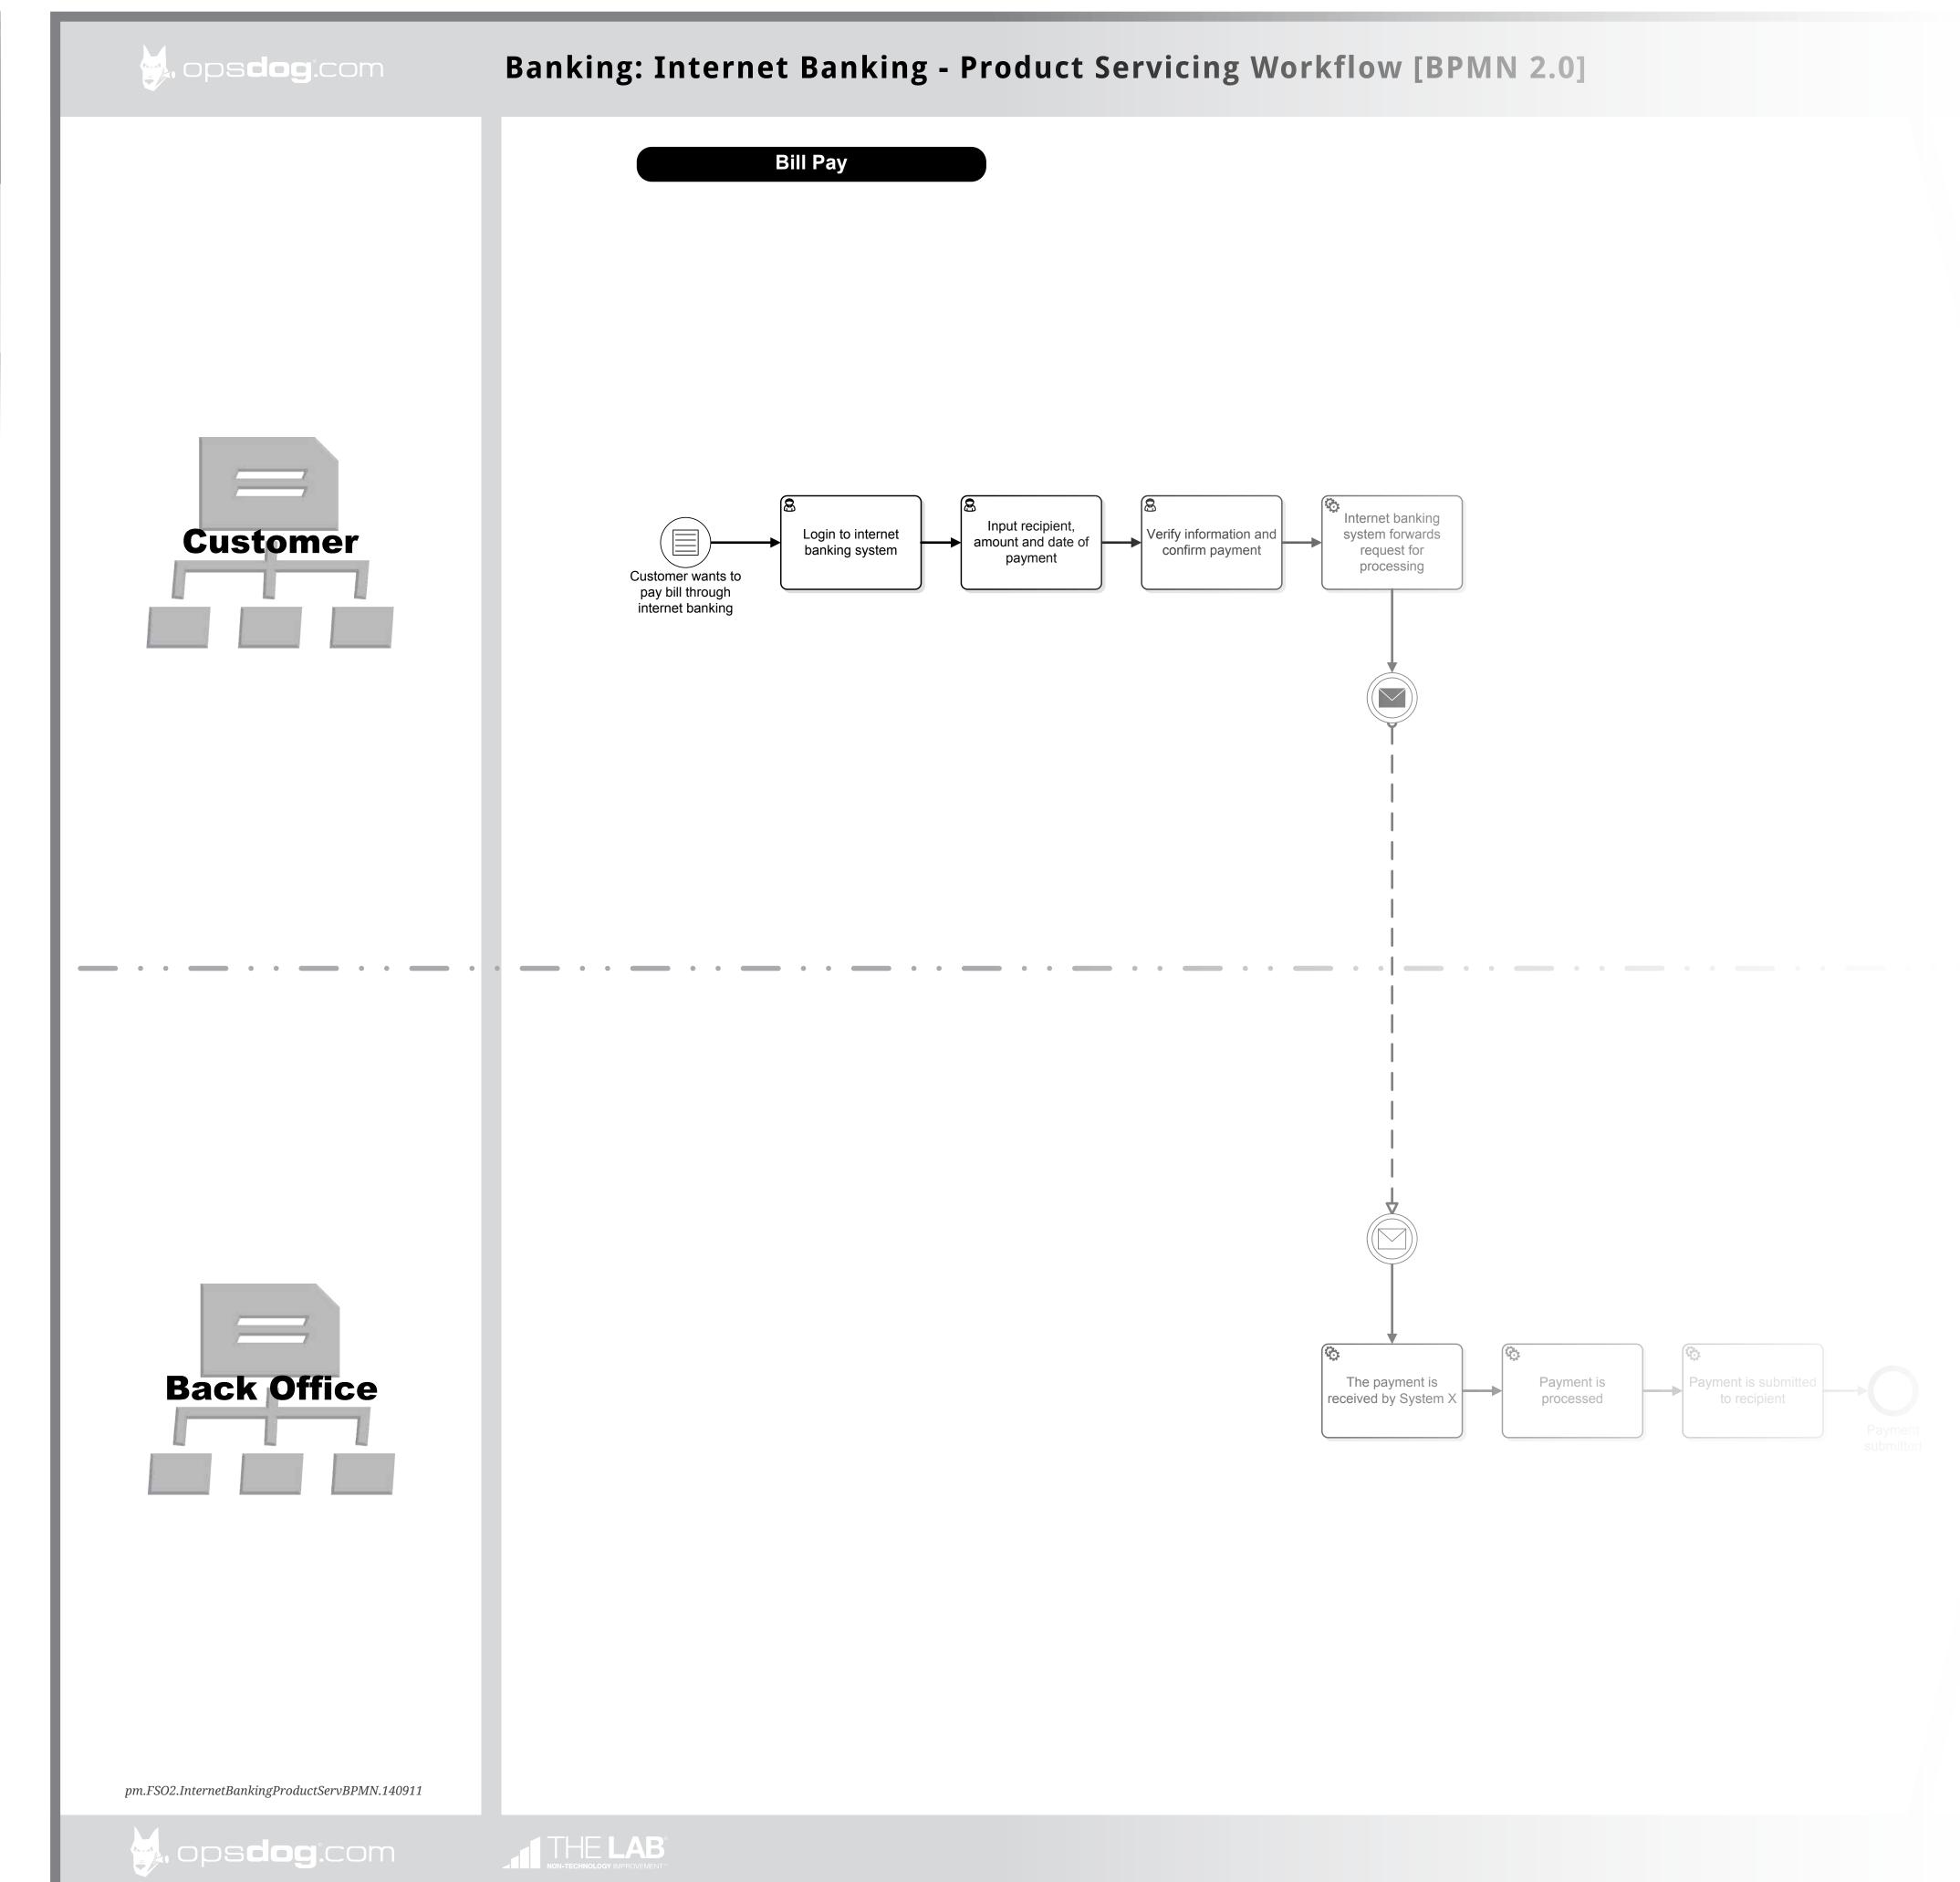

## Workflow Description

The servicing and fulfillment of customer banking products though to internet banking channel. Includes initial communication, request selection, and processing and fulfillment of requests.