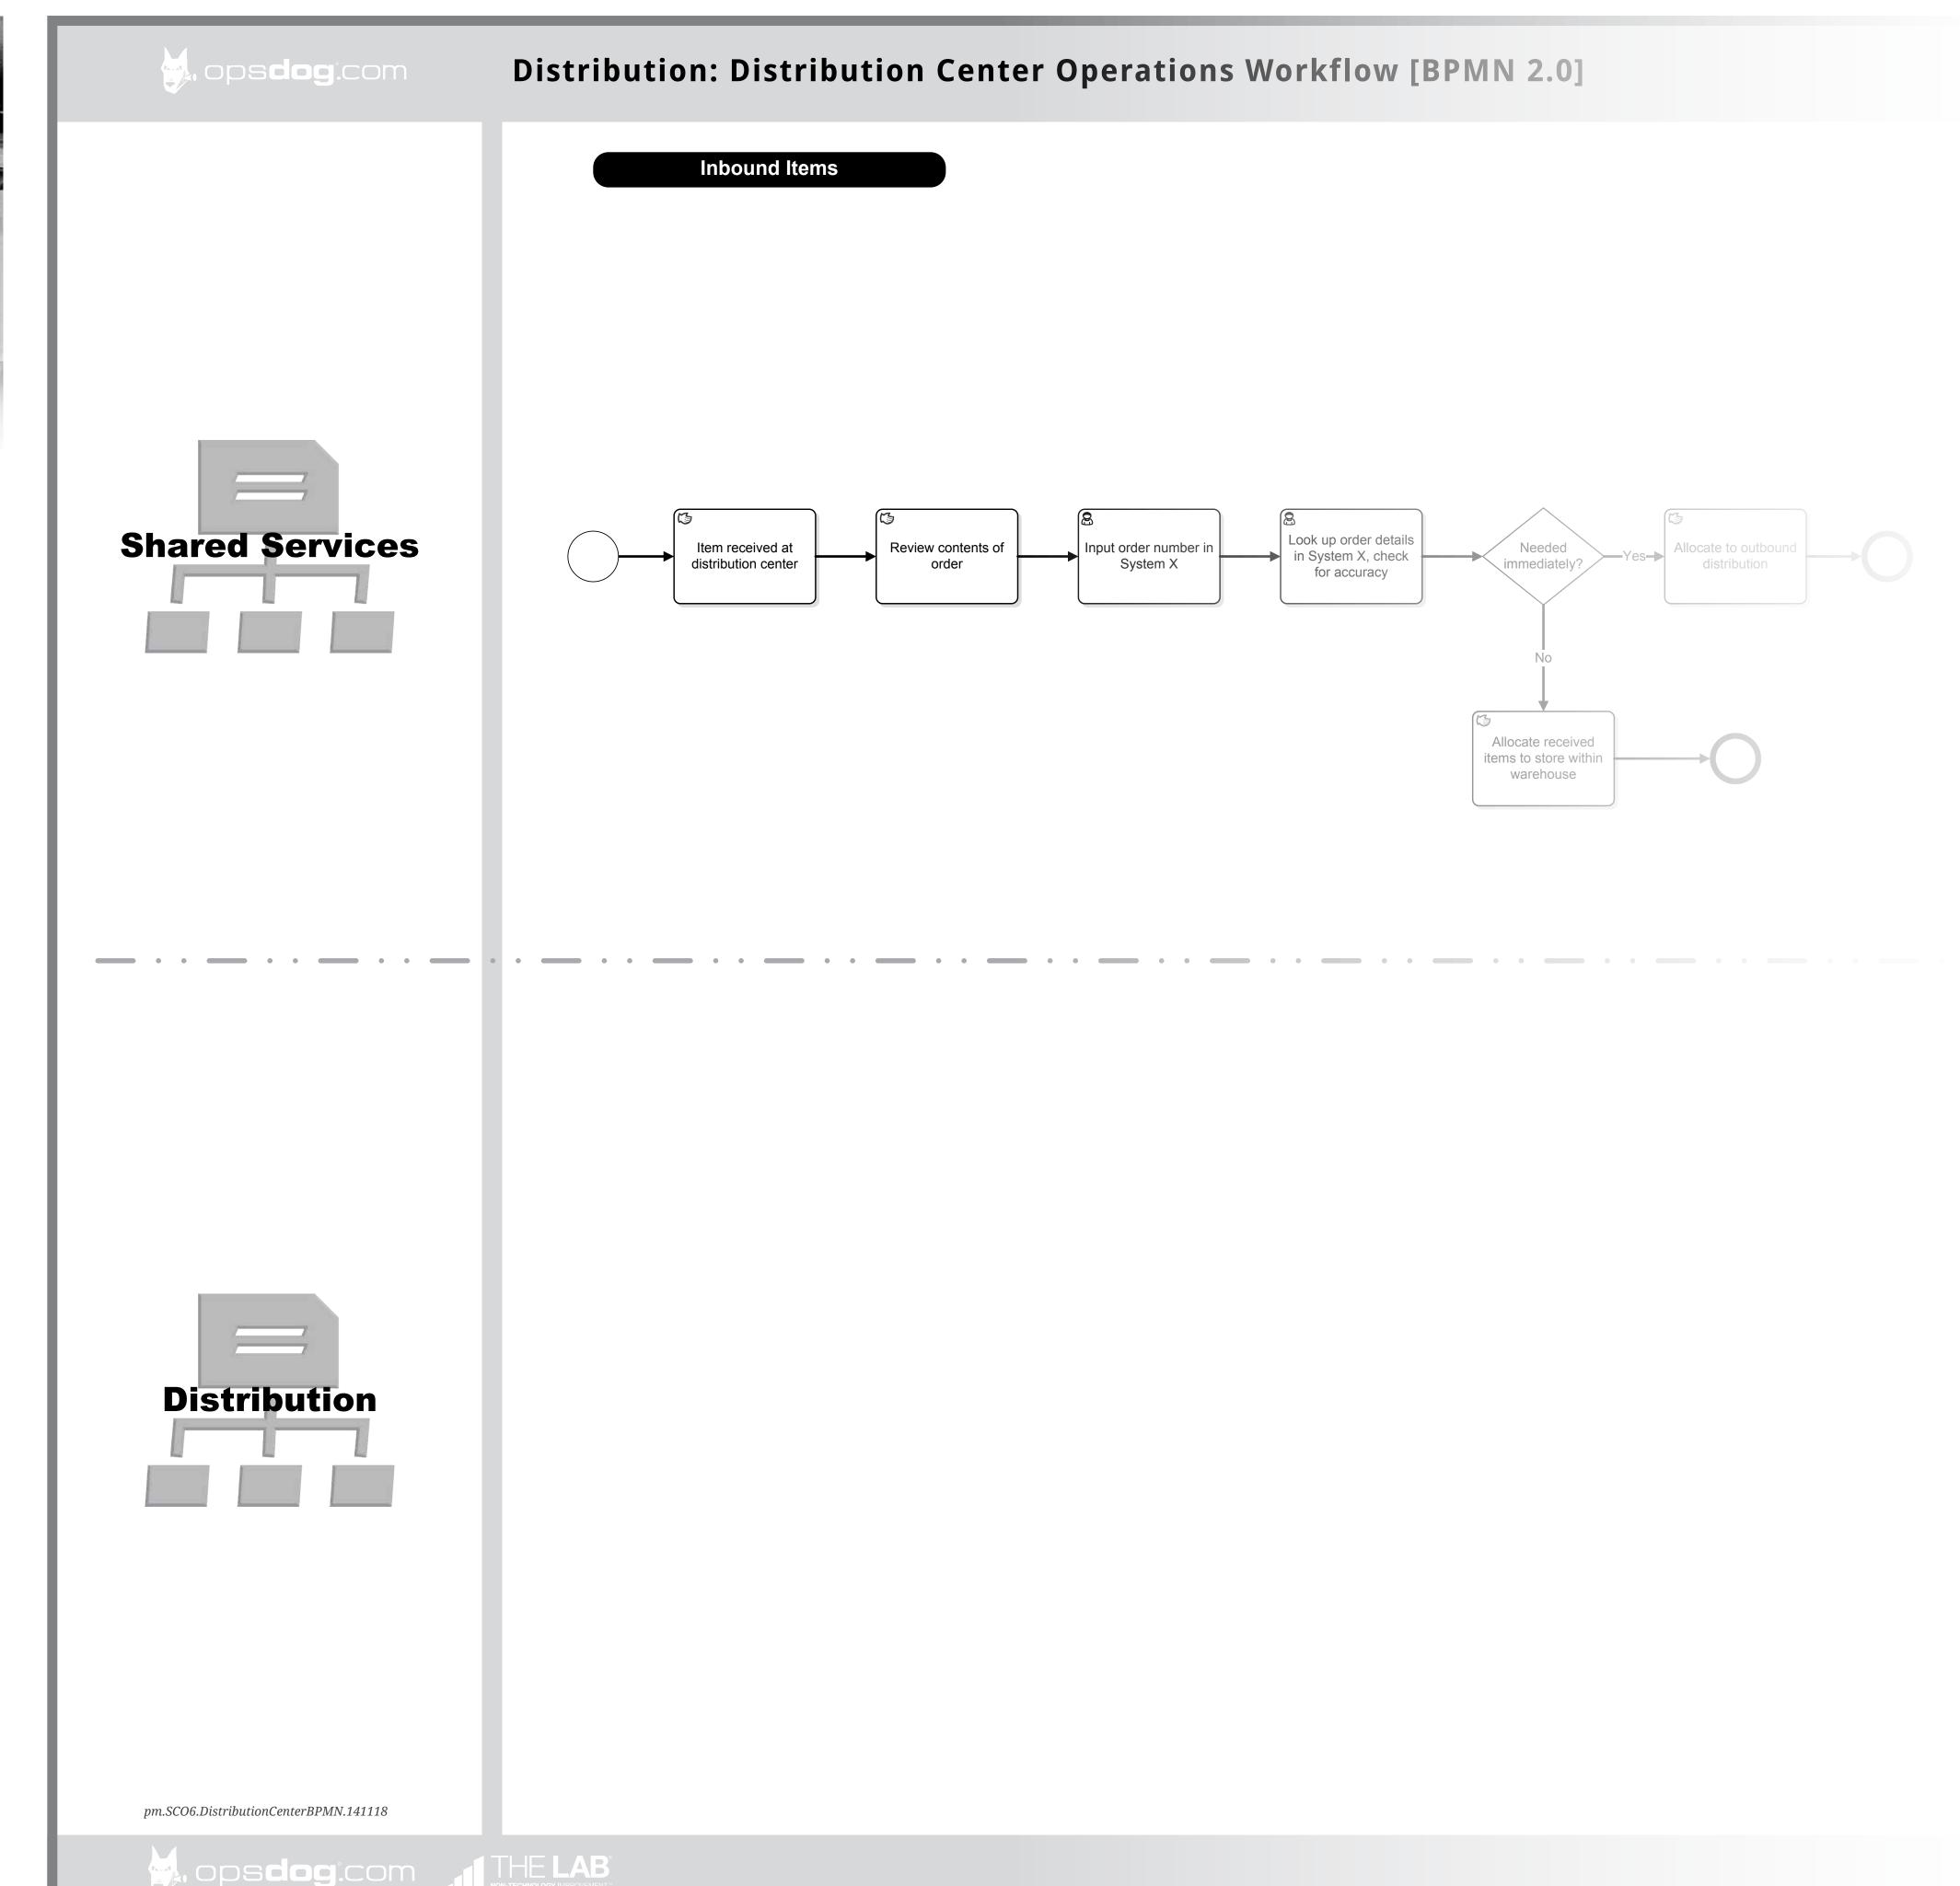

## **Workflow Description**

The day-to-day operation of company distribution centers. Includes inbound/outbound order processing, quality checks, warehousing, inventory counting, and restocking.

Leger

COPYRIGHT © OPSDOG, INC., 2014 | ALL RIGHTS RESERVED