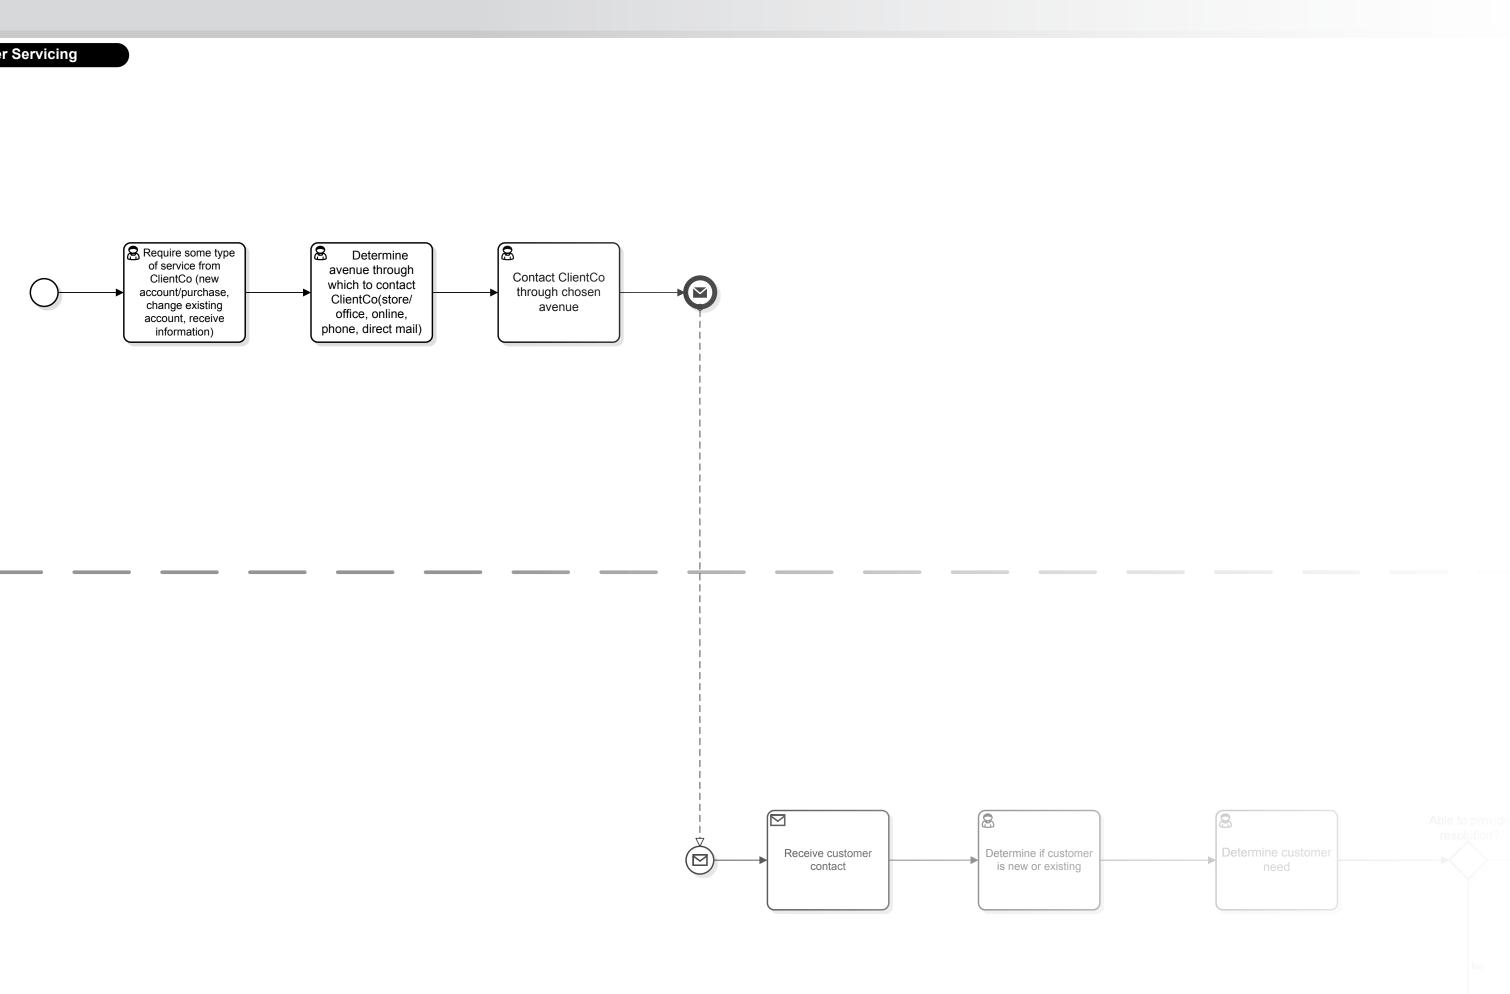

| opsdog                                                                                                                                                 |                                    |          |
|--------------------------------------------------------------------------------------------------------------------------------------------------------|------------------------------------|----------|
|                                                                                                                                                        | ops <b>dog</b> .com                | Insuranc |
| Levent 2.0 FORMAN                                                                                                                                      |                                    | Customer |
|                                                                                                                                                        |                                    |          |
| INSURANCE                                                                                                                                              |                                    |          |
| n-Force Customer Service                                                                                                                               |                                    |          |
|                                                                                                                                                        | Customer                           |          |
|                                                                                                                                                        |                                    |          |
|                                                                                                                                                        |                                    |          |
| The OpsDog Financial Services Hierarchy                                                                                                                |                                    |          |
| isurance Banking Broker Investment/Asset Consumer<br>Dealer Management Finance                                                                         |                                    |          |
| - Agency Operations                                                                                                                                    |                                    |          |
| New Business Processing                                                                                                                                |                                    |          |
| Underwriting                                                                                                                                           |                                    |          |
| In-Force Customer Service                                                                                                                              |                                    |          |
| In-Force Customer Service                                                                                                                              |                                    |          |
| - Claims                                                                                                                                               |                                    |          |
| - Case Managment/Settlements                                                                                                                           |                                    |          |
| - Actuarial<br>- Investments                                                                                                                           |                                    |          |
|                                                                                                                                                        |                                    |          |
|                                                                                                                                                        | Service Rep                        |          |
| www.OpsDog.com   info@OpsDog.com   Phone: 201.526.1200   www.TheLabConsulting.com                                                                      |                                    |          |
| Customer Servicing                                                                                                                                     |                                    |          |
|                                                                                                                                                        |                                    |          |
| Workflow Description                                                                                                                                   |                                    |          |
| The reception of incoming calls and requests from current policyholders to                                                                             |                                    |          |
| assist with account updates, payments, insurance policy inquiries, account modifications, or status updates.                                           |                                    |          |
|                                                                                                                                                        | Account Processing                 |          |
|                                                                                                                                                        |                                    |          |
| Legend                                                                                                                                                 |                                    |          |
|                                                                                                                                                        |                                    |          |
|                                                                                                                                                        |                                    |          |
|                                                                                                                                                        |                                    |          |
| Start Intermediate End Gateway Group<br>Event Event Event                                                                                              |                                    |          |
|                                                                                                                                                        |                                    |          |
| $( )   ( + )         \rightarrow   \rightarrow  $                                                                                                      |                                    |          |
| Task Expanded Pool Sequence Message                                                                                                                    | pm.FSO1.InforceCustomerBPMN.140610 |          |
| Sub-Process Flow Flow<br>COPYRIGHT © OPSDOG, INC., 2014   ALL RIGHTS RESERVED                                                                          | ops <b>dog</b> .com                |          |
| This content may not be copied, distributed, republished, uploaded, posted or transmitted in any way without the prior written consent of OpsDog, Inc. |                                    |          |