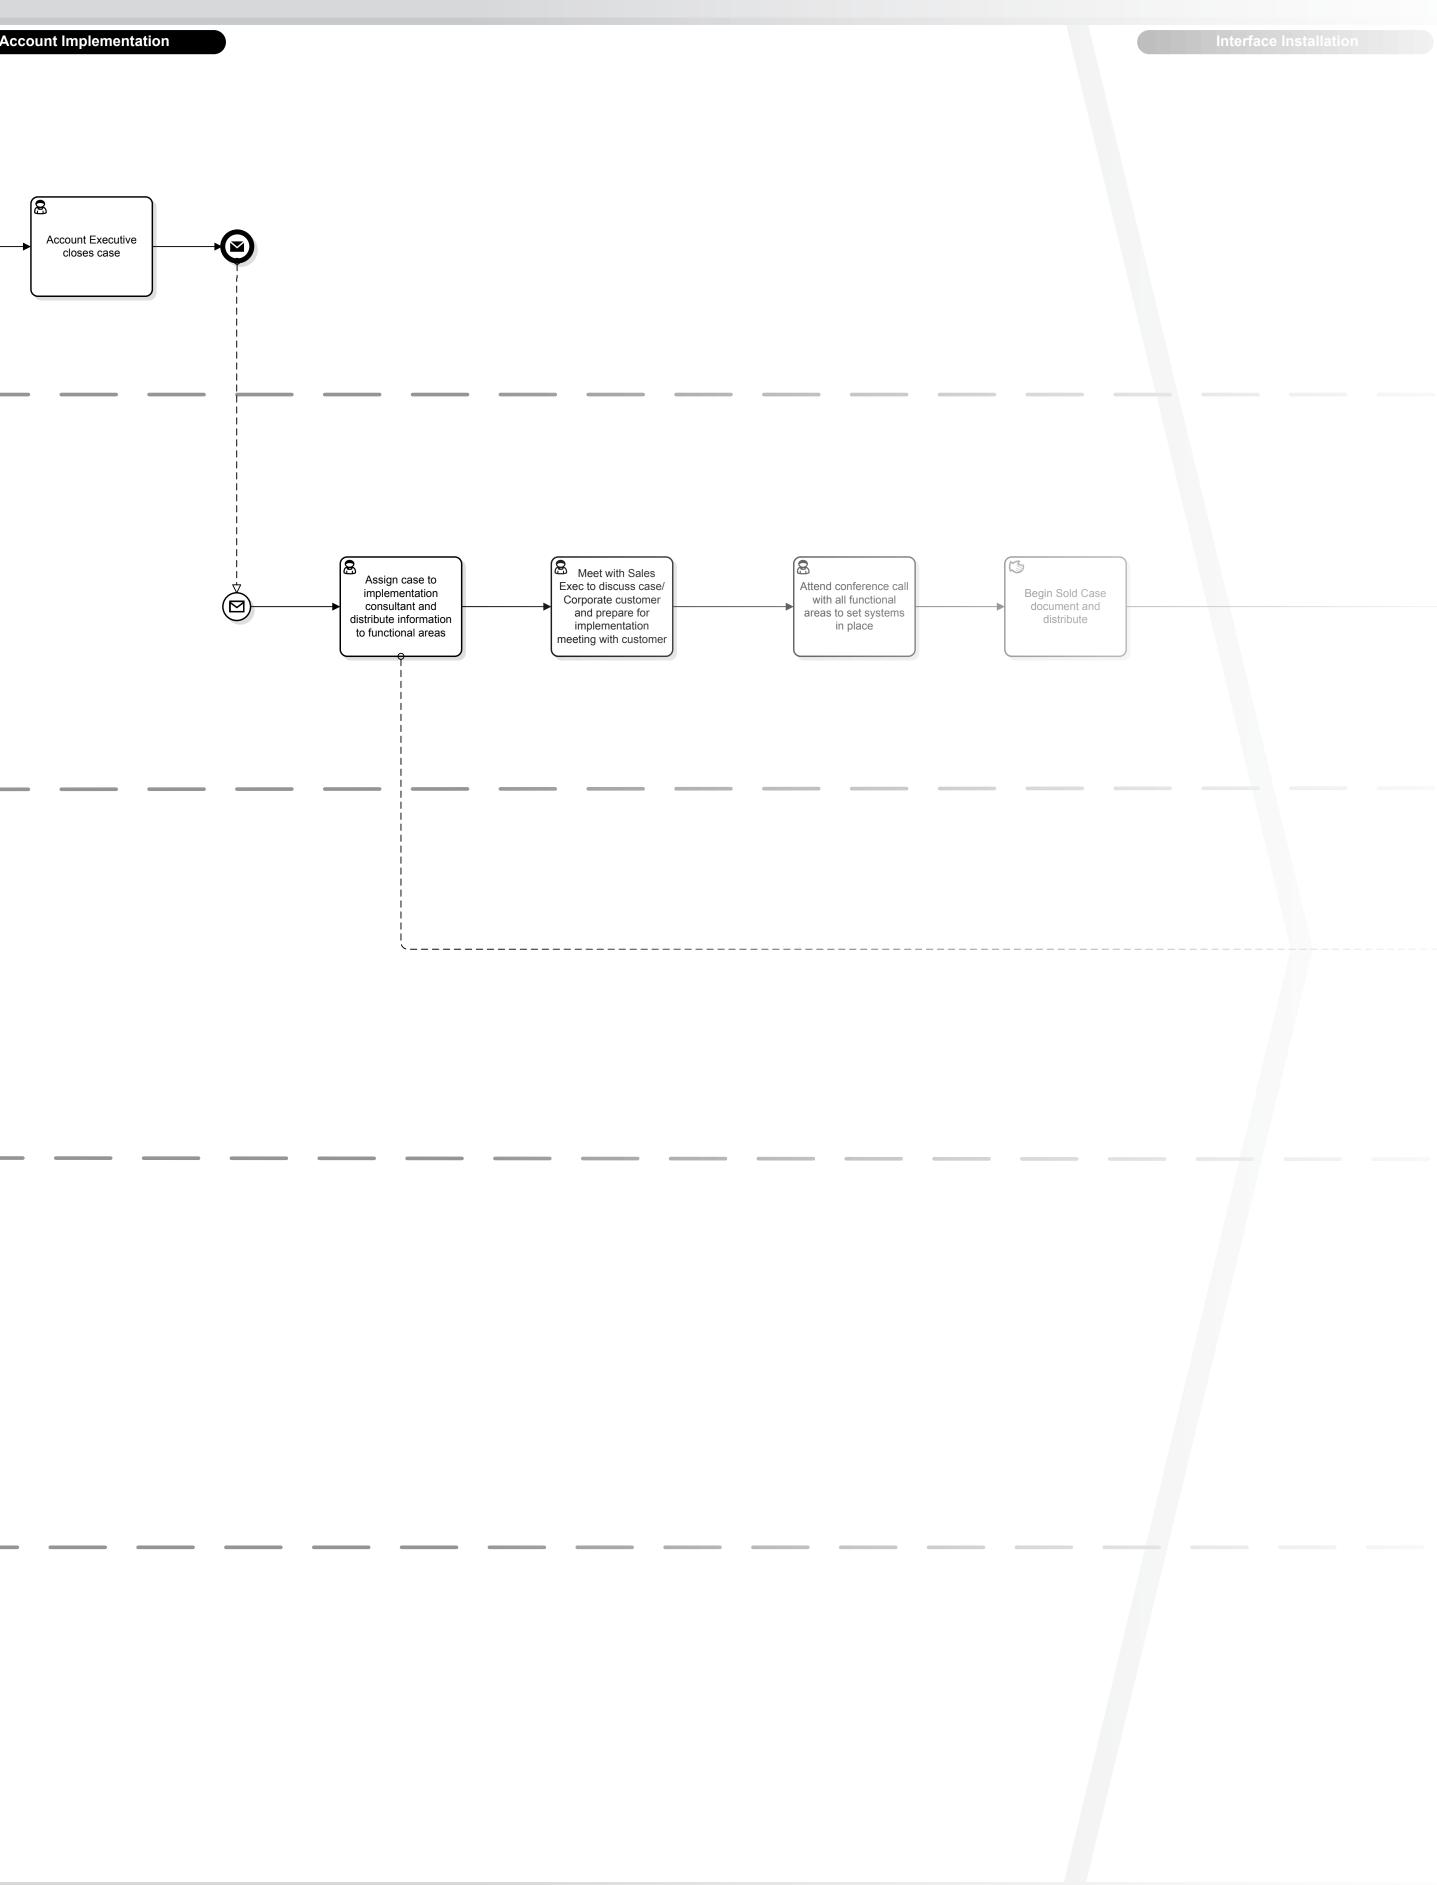

way     Group       Image: Sequence     Image: Sequence     Message                                                                                                                                                                               | Account         Administration         pm.FS01.GroupBenefitsBPMN.140611 |             |
| Task       Expanded       Pool       Sequence       Message         Sub-Process       Flow       Flow       Flow         COPYRIGHT © OPSDOG, INC., 2014   ALL RIGHTS RESERVED         This content may not be copied, distributed, republished, uploaded, posted or transmitted in any way without the prior written consent of OpsDog, Inc. | ops <b>dog</b> :com 🔒                                                   | THE LAB     |

## e: Group Benefits Workflow [BPMN 2.0]





## Login to **OpsDog** to purchase the full workflow template (available in PDF, Visio, PPT)

New users get \$20 off their first purchase (registration is FREE!)

##